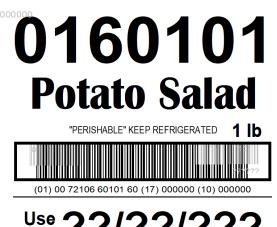

## **1ST & MAIN DELI POTATO SALAD**

Serving Suggestion

Freshly cooked potatoes, diced eggs, celery, onions and bits of red peppers with sweet relish in our potato salad dressing produced in our plant.

| Allerhow                                                                                                                                                                                                                                                                                                                                                                                                                                                                                                                                                                                                                                                                                                                                                                                                                                                                                                                                                                                                                                                                                                                                                                                                                                                                                                                                                                                                                                                                                                                                                                                                                                                                                                                                                                                                                                                                                                                                                                                                                                                                                                                       | About 4 servings per container<br>Serving size       | 2 <b>ts</b><br>1/2 cup (118g) |                    | PAREVE       |
|--------------------------------------------------------------------------------------------------------------------------------------------------------------------------------------------------------------------------------------------------------------------------------------------------------------------------------------------------------------------------------------------------------------------------------------------------------------------------------------------------------------------------------------------------------------------------------------------------------------------------------------------------------------------------------------------------------------------------------------------------------------------------------------------------------------------------------------------------------------------------------------------------------------------------------------------------------------------------------------------------------------------------------------------------------------------------------------------------------------------------------------------------------------------------------------------------------------------------------------------------------------------------------------------------------------------------------------------------------------------------------------------------------------------------------------------------------------------------------------------------------------------------------------------------------------------------------------------------------------------------------------------------------------------------------------------------------------------------------------------------------------------------------------------------------------------------------------------------------------------------------------------------------------------------------------------------------------------------------------------------------------------------------------------------------------------------------------------------------------------------------|------------------------------------------------------|-------------------------------|--------------------|--------------|
| Charles Completion                                                                                                                                                                                                                                                                                                                                                                                                                                                                                                                                                                                                                                                                                                                                                                                                                                                                                                                                                                                                                                                                                                                                                                                                                                                                                                                                                                                                                                                                                                                                                                                                                                                                                                                                                                                                                                                                                                                                                                                                                                                                                                             | Amount Per Serving<br>Calories                       | 200                           | Customer Reorder N | lumber       |
| and the second sec                                                                                                                                                                                                                                             | %                                                    | Daily Value*                  | NA                 |              |
|                                                                                                                                                                                                                                                                                                                                                                                                                                                                                                                                                                                                                                                                                                                                                                                                                                                                                                                                                                                                                                                                                                                                                                                                                                                                                                                                                                                                                                                                                                                                                                                                                                                                                                                                                                                                                                                                                                                                                                                                                                                                                                                                | Total Fat 10g                                        | 13%                           |                    |              |
|                                                                                                                                                                                                                                                                                                                                                                                                                                                                                                                                                                                                                                                                                                                                                                                                                                                                                                                                                                                                                                                                                                                                                                                                                                                                                                                                                                                                                                                                                                                                                                                                                                                                                                                                                                                                                                                                                                                                                                                                                                                                                                                                | Saturated Fat 1.5g                                   | 8%                            |                    |              |
| A REAL PROPERTY AND A REAL | Trans Fat 0g                                         |                               |                    |              |
|                                                                                                                                                                                                                                                                                                                                                                                                                                                                                                                                                                                                                                                                                                                                                                                                                                                                                                                                                                                                                                                                                                                                                                                                                                                                                                                                                                                                                                                                                                                                                                                                                                                                                                                                                                                                                                                                                                                                                                                                                                                                                                                                | Cholesterol 15mg                                     | 5%                            | Product Code       | <del>)</del> |
|                                                                                                                                                                                                                                                                                                                                                                                                                                                                                                                                                                                                                                                                                                                                                                                                                                                                                                                                                                                                                                                                                                                                                                                                                                                                                                                                                                                                                                                                                                                                                                                                                                                                                                                                                                                                                                                                                                                                                                                                                                                                                                                                | Sodium 350mg                                         | 15%                           | 0100101            |              |
|                                                                                                                                                                                                                                                                                                                                                                                                                                                                                                                                                                                                                                                                                                                                                                                                                                                                                                                                                                                                                                                                                                                                                                                                                                                                                                                                                                                                                                                                                                                                                                                                                                                                                                                                                                                                                                                                                                                                                                                                                                                                                                                                | Total Carbohydrate 25g                               | 9%                            | 0160101            |              |
|                                                                                                                                                                                                                                                                                                                                                                                                                                                                                                                                                                                                                                                                                                                                                                                                                                                                                                                                                                                                                                                                                                                                                                                                                                                                                                                                                                                                                                                                                                                                                                                                                                                                                                                                                                                                                                                                                                                                                                                                                                                                                                                                | Dietary Fiber 2g                                     | 7%                            |                    |              |
|                                                                                                                                                                                                                                                                                                                                                                                                                                                                                                                                                                                                                                                                                                                                                                                                                                                                                                                                                                                                                                                                                                                                                                                                                                                                                                                                                                                                                                                                                                                                                                                                                                                                                                                                                                                                                                                                                                                                                                                                                                                                                                                                | Total Sugars 9g                                      |                               |                    |              |
|                                                                                                                                                                                                                                                                                                                                                                                                                                                                                                                                                                                                                                                                                                                                                                                                                                                                                                                                                                                                                                                                                                                                                                                                                                                                                                                                                                                                                                                                                                                                                                                                                                                                                                                                                                                                                                                                                                                                                                                                                                                                                                                                | Includes 8g Added Sugars<br>Protein 2g               | 16%                           | Product UPC        |              |
|                                                                                                                                                                                                                                                                                                                                                                                                                                                                                                                                                                                                                                                                                                                                                                                                                                                                                                                                                                                                                                                                                                                                                                                                                                                                                                                                                                                                                                                                                                                                                                                                                                                                                                                                                                                                                                                                                                                                                                                                                                                                                                                                | Vitamin D 0.1mcg                                     | 0%                            |                    |              |
|                                                                                                                                                                                                                                                                                                                                                                                                                                                                                                                                                                                                                                                                                                                                                                                                                                                                                                                                                                                                                                                                                                                                                                                                                                                                                                                                                                                                                                                                                                                                                                                                                                                                                                                                                                                                                                                                                                                                                                                                                                                                                                                                | Calcium 10mg                                         | 0%                            | 07210630101        | E            |
|                                                                                                                                                                                                                                                                                                                                                                                                                                                                                                                                                                                                                                                                                                                                                                                                                                                                                                                                                                                                                                                                                                                                                                                                                                                                                                                                                                                                                                                                                                                                                                                                                                                                                                                                                                                                                                                                                                                                                                                                                                                                                                                                | Iron 0.3mg                                           | 2%                            | 07210630101        | 5            |
| and the second s | Potassium 330mg                                      | 8%                            |                    | ]            |
|                                                                                                                                                                                                                                                                                                                                                                                                                                                                                                                                                                                                                                                                                                                                                                                                                                                                                                                                                                                                                                                                                                                                                                                                                                                                                                                                                                                                                                                                                                                                                                                                                                                                                                                                                                                                                                                                                                                                                                                                                                                                                                                                | *The % Daily Value (DV) tells you how much a nut     | trient in a serving of        |                    |              |
|                                                                                                                                                                                                                                                                                                                                                                                                                                                                                                                                                                                                                                                                                                                                                                                                                                                                                                                                                                                                                                                                                                                                                                                                                                                                                                                                                                                                                                                                                                                                                                                                                                                                                                                                                                                                                                                                                                                                                                                                                                                                                                                                | food contributes to a daily diet. 2,000 calories a d | ay is used for                | De de Ciere        |              |
|                                                                                                                                                                                                                                                                                                                                                                                                                                                                                                                                                                                                                                                                                                                                                                                                                                                                                                                                                                                                                                                                                                                                                                                                                                                                                                                                                                                                                                                                                                                                                                                                                                                                                                                                                                                                                                                                                                                                                                                                                                                                                                                                | general nutrition advice.                            |                               | Pack Size          |              |
|                                                                                                                                                                                                                                                                                                                                                                                                                                                                                                                                                                                                                                                                                                                                                                                                                                                                                                                                                                                                                                                                                                                                                                                                                                                                                                                                                                                                                                                                                                                                                                                                                                                                                                                                                                                                                                                                                                                                                                                                                                                                                                                                |                                                      |                               | 12 x 1 LB CONTAI   | NERS         |

Case Label

MANUFACTURED BY SANDRIDGE FOOD CORPORATION, MEDINA, OH 44256

| Microbiological      |           |  |  |
|----------------------|-----------|--|--|
| Standard Plate Count | 100,000/g |  |  |
| Yeast and Mold:      | 100/g     |  |  |