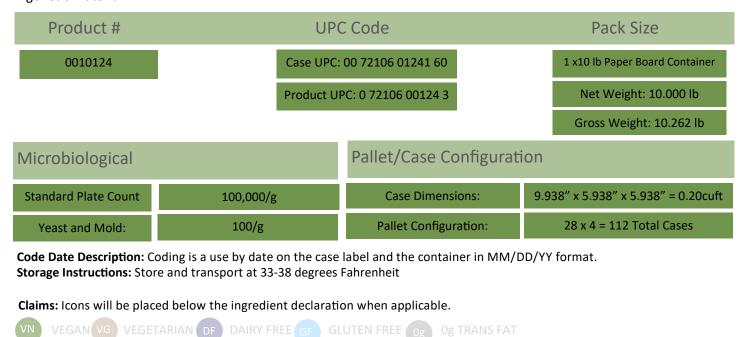

|                                                                                                                                            |
| * The % Daily Value (DV) tells you how much a nutrient in a serving of<br>food contributes to a daily diet. 2,000 calories a day is used for<br>general nutrition advice.                                                                                                                                                                                        |                                                                                                                                            |

**BIOENGINEERED STATUS:** Does not contain detectable bioengineered genetic material.



Date: 03.11.2022Updated By: JoAnn BuecheleSupersedes: 08.31.2021Update Reason: Full Review & Packaging Update