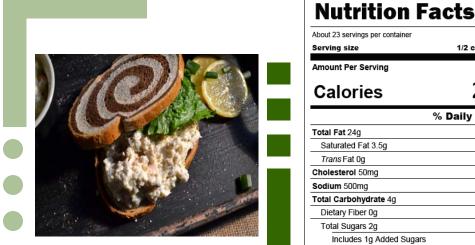

## Lemon Chicken Salad - Made with White Meat Chicken

Tender white meat chicken in a creamy blend of mayonnaise with a hint of lemon flavor.

| About 23 servings per container<br>Serving size                                                                               | 1/2 cup (100g) |
|-------------------------------------------------------------------------------------------------------------------------------|----------------|
| Amount Per Serving                                                                                                            |                |
| Calories                                                                                                                      | 280            |
| 0                                                                                                                             | % Daily Value* |
| Total Fat 24g                                                                                                                 | 31%            |
| Saturated Fat 3.5g                                                                                                            | 18%            |
| Trans Fat Og                                                                                                                  |                |
| Cholesterol 50mg                                                                                                              | 17%            |
| Sodium 500mg                                                                                                                  | 22%            |
| Total Carbohydrate 4g                                                                                                         | 1%             |
| Dietary Fiber 0g                                                                                                              | 0%             |
| Total Sugars 2g                                                                                                               |                |
| Includes 1g Added Sugars                                                                                                      | 2%             |
| Protein 12g                                                                                                                   |                |
| Vitamin D 0.2mcg                                                                                                              | 2%             |
| Calcium 10mg                                                                                                                  | 0%             |
| Iron 0.4mg                                                                                                                    | 2%             |
| Potassium 170mg                                                                                                               | 4%             |
| *The % Daily Value (DV) tells you how much a<br>food contributes to a daily diet. 2,000 calories<br>general nutrition advice. | -              |