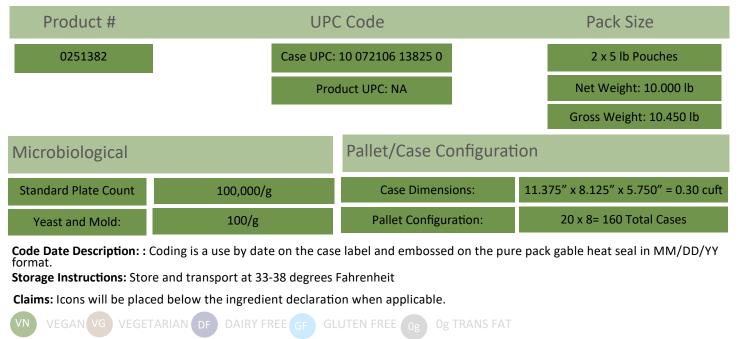

INGREDIENTS: COOKED WHITE MEAT CHICKEN (WHITE MEAT CHICKEN, WATER, POTASSIUM LACTATE, SODIUM TRIPOLYPHOSPHATE, SALT), SOYBEAN OIL, ONIONS, EGGS, CONTAINS LESS THAN 2% OF SUGAR, LEMON JUICE CON-CENTRATE, WATER, EGG YOLKS (EGG YOLKS, SALT), MODIFIED CORN STARCH, WHITE DISTILLED VINEGAR, SALT, GRANULATED ONION, SPICES, GRANULATED GARLIC, CITRIC ACID, PAPRIKA (COLOR).

CONTAINS: EGG.

BIOENGINEERED STATUS: Exempt from Bioengineered disclosure.

| Date: 12.16.2021       | Updated By: JoAnn Buechele                 |  |
|------------------------|--------------------------------------------|--|
| Supersedes: 06.30.2020 | Update Reason: Bioengineered Status Update |  |