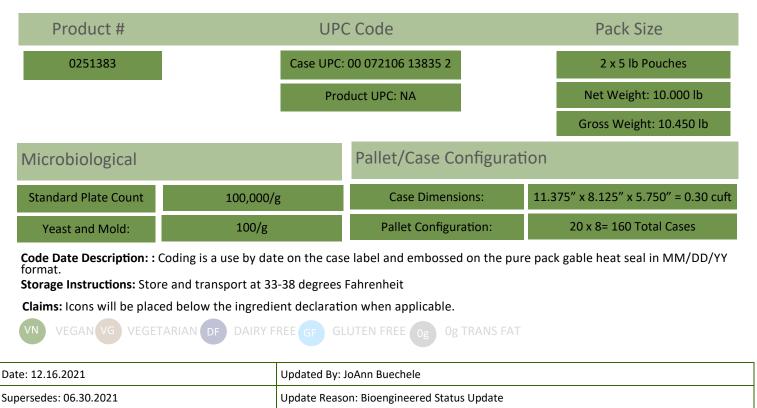

|
|  | Protein 9g   Vitamin D 0.1mcg   0%   Calcium 10mg   0%   Iron 0 mg   0%   Potassium 150mg   4%   *The % Daily Value (DV) tells you how much a nutrient in a serving of food contributes to a daily diet. 2,000 calories a day is used for general nutrition advice. |                                                                                                                                                                                                                                                                                                                                                                                                     |

**BIOENGINEERED STATUS:** Exempt from Bioengineered disclosure.