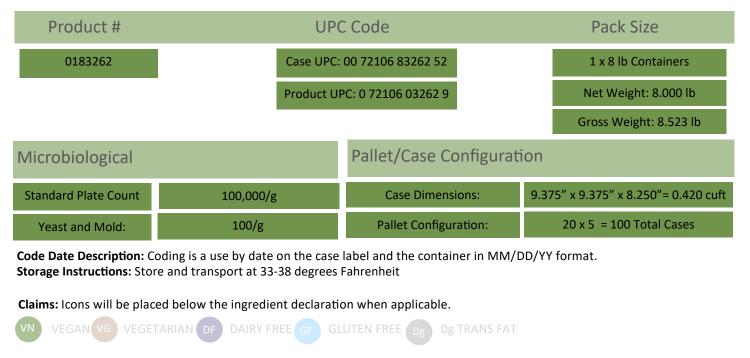

|
| <b>BIOENGINEERED STATUS:</b> Does not conta | in detectable bioengineerec                                           | k k k k k k k k k k k k k k k k k k k |                                                                                                                                                                                                                                                                                                     |

**BIOENGINEERED STATUS:** Does not contain detectable bioengineered genetic material.



| Date: 08.31.2021       | Updated By: JoAnn Buechele                 |
|------------------------|--------------------------------------------|
| Supersedes: 05.01.2020 | Update Reason: Bioengineered Status Update |