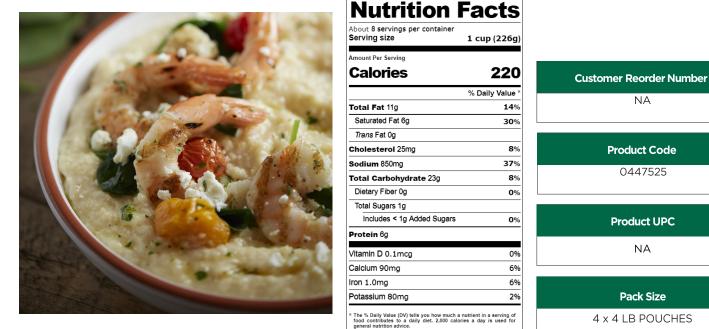

## **CHEDDAR GRITS**

Corn grits boiled to perfection then mixed with cream, rich cheddar cheese and butter to create an authentic southern recipe

Serving Suggestion

Serving Suggestion

| Case UPC       | Net WT   | Gross WT | Case Dimensions                       | Cube       | ті | н | Total Cases |
|----------------|----------|----------|---------------------------------------|------------|----|---|-------------|
| 00072106752541 | 16.00 lb | 16.50 lb | 14.875" (L) x 8.188" (W) x 5.750" (H) | 0.41 cu ft | 15 | 4 | 60          |

#### 100g Unrounded

| Nutrition                | Value Per 100g |
|--------------------------|----------------|
| Calcium (mg)             | 38.5221        |
| Carbohydrates (g)        | 10.3131        |
| Cholesterol (mg)         | 12.1637        |
| Calories (kcal)          | 92.9495        |
| Fat (g)                  | 4.6494         |
| Saturated Fat (g)        | 2.6846         |
| Trans Fatty Acid (g)     | 0.0977         |
| Dietary Fiber (2016) (g) | 0.1967         |
| Iron (mg)                | 0.4625         |
| Potassium (mg)           | 33.7109        |
| Protein (g)              | 2.4630         |
| Sodium (mg)              | 375.0468       |
| Total Sugars (g)         | 0.3513         |
| Added Sugar (g)          | 0.0519         |
| Vitamin D - mcg (mcg)    | 0.0313         |