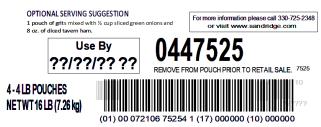

#### **Case Label**

PERISHABLE - KEEP REFRIGERATED

CONTAINS: MILK, WHEAT.

CONTAINS A BIOENGINEERED FOOD INGREDIENT

MANUFACTURED BY SANDRIDGE CRAFTED FOODS, MEDINA, OHIO 44256

| Microbiological      |           |  |  |  |
|----------------------|-----------|--|--|--|
| Standard Plate Count | 100,000/g |  |  |  |
| Yeast and Mold:      | 100/g     |  |  |  |